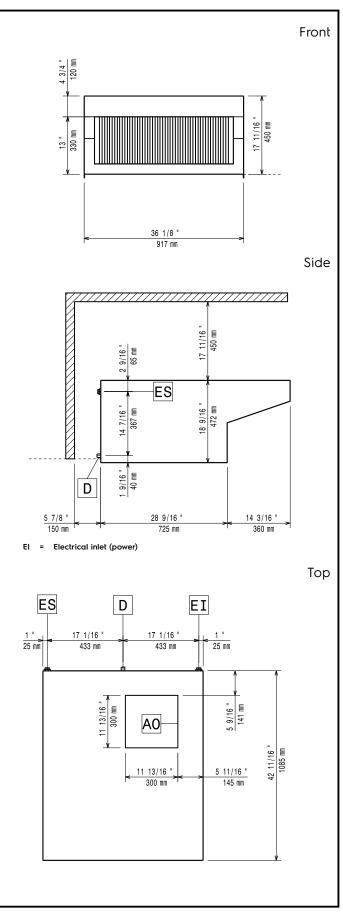

## Ventilation Equipment Standard hood (with fan motor) for 20 GN 1/1 lenghtwise combi ovens

IECEE

Electric

| Supply voltage:<br>Default Installed Power:                                                                                   | 220-240 V/1 ph/50 Hz<br>0.47 kW               |  |
|-------------------------------------------------------------------------------------------------------------------------------|-----------------------------------------------|--|
| Key Information:                                                                                                              |                                               |  |
| External dimensions, Width:<br>External dimensions, Depth:<br>External dimensions, Height:<br>Net weight:<br>Shipping weight: | 917 mm<br>1085 mm<br>450 mm<br>52 kg<br>71 kg |  |
| Air Emission:                                                                                                                 |                                               |  |
| Air capacity:                                                                                                                 | 1200-1500 m3/h                                |  |