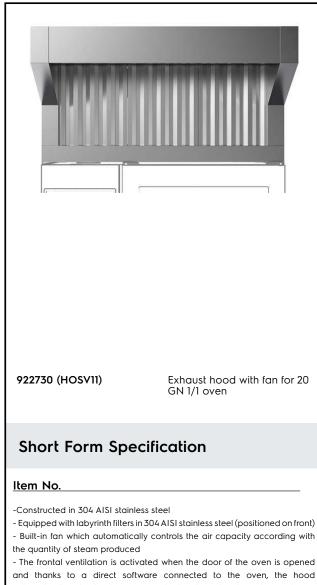

## Electrolux PROFESSIONAL

Ventilation Equipment Standard hood (with fan motor) for 20 GN 1/1 lenghtwise combi ovens

and thanks to a direct software connected to the oven is opened automatically activates fan power and odor absorption based on real oven activity

#### **Main Features**

- Filtering surface protects against fire hazard.
- Requires connection to an external exhaust air duct.
- Fan motor with 3 automatic speeds:
- Low speed when door is closed and value is closed;
  Medium speed when door is closed and value is
- Medium speed when door is closed and valve is open;
  High speed when door is open
- High speed when door is open.
- Frontal labyrinth and condensation filters are easy to remove and cleanable in a dishwasher.
- The cable connection between the hood and the oven makes possible the communication between them. Connection of the hood to the oven's software automatically activates fan power and odour absorption based on real oven activity.
- The hood and the oven are synchronized: the hood switches On/Off when the oven starts/stops; based on real oven activity the hood automatically activates Hi/Medium/Low fan power for odour absorption.
- Can be used with 20 GN 1/1 LW combi ovens.
- Calculate the air exchange rate for the complete kitchen environment and ensure the compliance with ventilation norms (e.g. VDI 2052 Standard for ventilation of commercial kitchens or any local reference). An insufficient air exchange rate may cause malfunctioning of the hood.

#### Construction

- Constructed entirely in 304 AISI stainless steel.
- Automatic door opening activation system.
- Prefiltering of exhaust steam through stainless steel labyrinth filters.
- Developed and produced in ISO 9001, ISO 14001 and ISO 50001 certified factory.
- Must be installed in a space where normal aeration, according to regulations, is present.